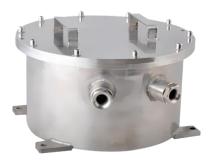

#### **APPLICATIONS**

- Offshore Industries
- Marine Industries
- Oil & Gas Industries
- Industrial Environments
- Manufacturing Industries
- Construction Industries

WHEN SAFETY AND PERFORMANCE MATTERS

The AXE11-E stainless steel enclosure/junction box is ideal for housing telemetry receivers, IP encoders, fiber optic converters and a wide range of other electronic and communication equipment. The Ex 'd' Flameproof certification of the enclosure makes equipment housed in it suitable for use in ATEX & IECEx Gas Zones 1 & 2 and Dust Zones 21 & 22 hazardous area locations. In addition, the weatherproof protection to IP68 standard, ensures that the AXE11-E is suitable for use in extremely harsh weather conditions.

### **INGRESS PROTECTION**

IP 68 (1.2 m, 45 min)

| MECHANICAL                              |                                                                                                                                                                                                              |
|-----------------------------------------|--------------------------------------------------------------------------------------------------------------------------------------------------------------------------------------------------------------|
| Construction                            | Stainless Steel 316L                                                                                                                                                                                         |
| Finishing                               | Polished                                                                                                                                                                                                     |
| Internal size                           | Ø 230 x 120 mm                                                                                                                                                                                               |
| No. of Cable Entries                    | 4                                                                                                                                                                                                            |
| Cable Entry Size/Thread                 | M25/1.5                                                                                                                                                                                                      |
| Max. Cable Passthrough Size             | 15 mm Max                                                                                                                                                                                                    |
| Ex d Cable Glands/Plugs<br>NOT Included | Customer needs to supply and use ATEX/IECEx certified Ex db IIC Gb or/and Ex tb IIIC Db IP68 cable gland with sealing compound, in accordance with IEC 60079- 0:2011, IEC 60079-1:2014 and IEC 60079-31:2013 |