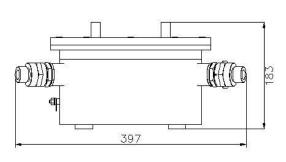

ssthrough Size             | 15 mm Max                                                                                                                                                                                                    |
| Ex d Cable Glands/Plugs<br>NOT Included | Customer needs to supply and use ATEX/IECEx certified Ex db IIC Gb or/and Ex tb IIIC Db IP68 cable gland with sealing compound, in accordance with IEC 60079- 0:2011, IEC 60079-1:2014 and IEC 60079-31:2013 |

| ENVIRONMENT  |                                |
|--------------|--------------------------------|
| Air Pressure | 80 ~ 110KPa                    |
| Temperature  | -40°C to +60°C                 |
| Humidity     | ≤95%RH (+25°C) No condensation |

# WEIGHTS (UNIT / SHIP)

15 / 17 Kg

## EXTERNAL DIMENSIONS





## ORDERING INFORMATION

| PART NO | DESCRIPTION                                                                                                                   |
|---------|-------------------------------------------------------------------------------------------------------------------------------|
| AXE11   | Stainless Steel 316L Empty Ex-Enclosure/Junction box. ATEX/IECEx 🖾 II 2 G Ex db IIC T6 Gb / II 2 D Ex tb IIIC T80°C Db, IP68. |