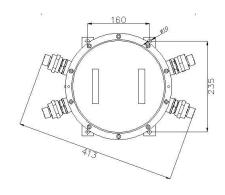

through Size             | 15 mm Max                                                                                                                                                                                                    |
| Ex d Cable Glands/Plugs<br>NOT Included | Customer needs to supply and use ATEX/IECEx certified Ex db IIC Gb or/and Ex tb IIIC Db IP68 cable gland with sealing compound, in accordance with IEC 60079- 0:2011, IEC 60079-1:2014 and IEC 60079-31:2013 |

| ENVIRONMENT  |                                |
|--------------|--------------------------------|
| Air Pressure | 80 ~ 110KPa                    |
| Temperature  | -40°C to +60°C                 |
| Humidity     | ≤95%RH (+25°C) No condensation |

# WEIGHTS (UNIT / SHIP)

15 / 17 Kg

## EXTERNAL DIMENSIONS





## ORDERING INFORMATION

| PART NO | DESCRIPTION                                                                                                                   |
|---------|-------------------------------------------------------------------------------------------------------------------------------|
| AXE11   | Stainless Steel 316L Empty Ex-Enclosure/Junction box. ATEX/IECEx 🖾 II 2 G Ex db IIC T6 Gb / II 2 D Ex tb IIIC T80°C Db, IP68. |